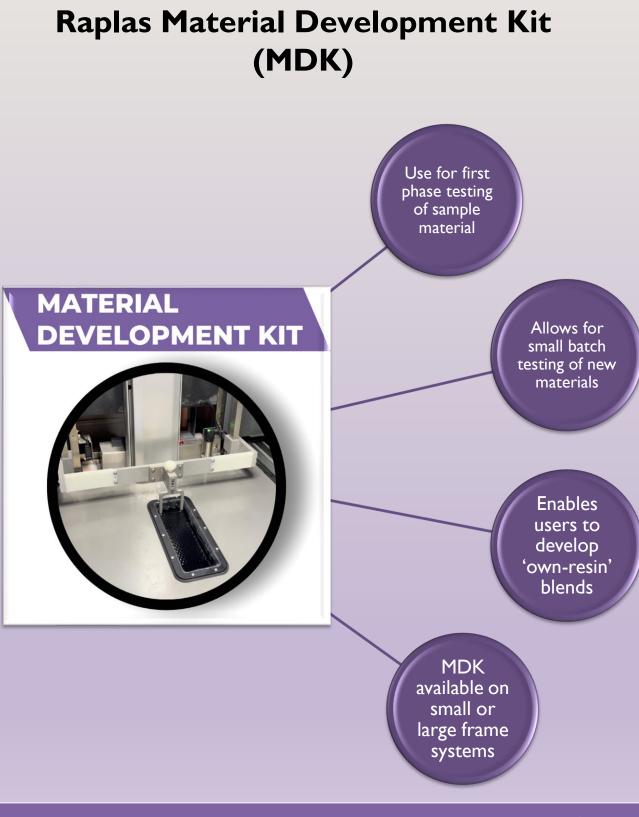

#### **Production Resins Systems**

**PR800 – 8**00 x 700 x 600 mm Build area

1000

**PPR700 –** 700 x 700 x 500 mm Build area **PR450 – 45**0 × 450 × 400 mm Build area

www.raplas.com © copyright Raplas Technologies Ltd 2025 all rights reserved

#### **Production Resins Systems**

Resin cures from a liquid into a solid 3D object

www.raplas.com

Higher resolution fully dynamic fast and accurate

355nm UV laser scans 3D image data into liquid resin

Lower machine cost

#### **Production Resins Systems**

Granite frame provides both physical and thermal stability to maintain level and accuracy

Open System so any 355nm resin can be used On board custom processor INTEGRA+ produces greater speed and accuracy than any SLA system