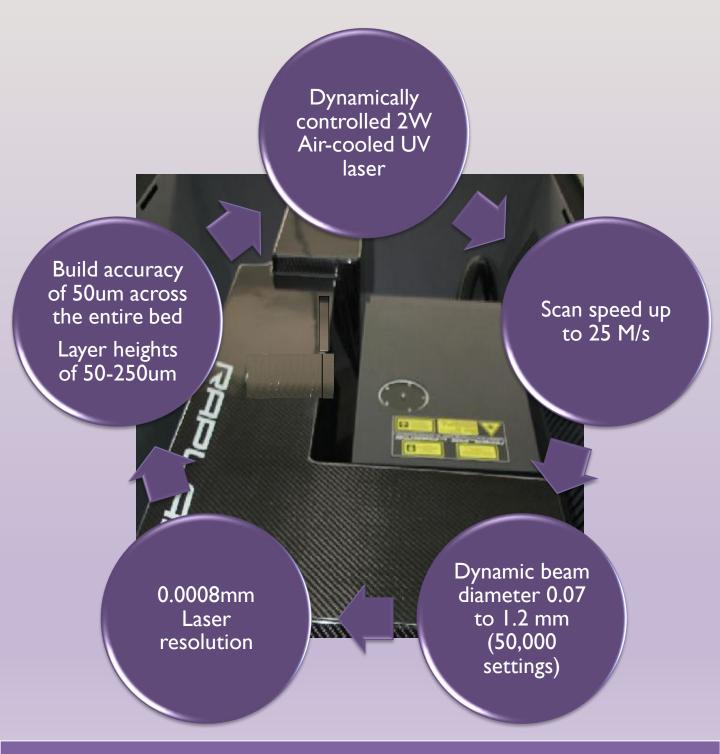

#### **Production Resins Systems**

Resin cures from a liquid into a solid 3D object

www.raplas.com

Higher resolution fully dynamic fast and accurate

355nm UV laser scans 3D image data into liquid resin

Lower machine cost

> Lower maintenance cost

Lower resin cost

info@raplas.com

© copyright Raplas Technologies Ltd 2025 all rights reserved

#### **Production Resins Systems**

Granite frame provides both physical and thermal stability to maintain level and accuracy

Open System so any 355nm resin can be used On board custom processor INTEGRA+ produces greater speed and accuracy than any SLA system