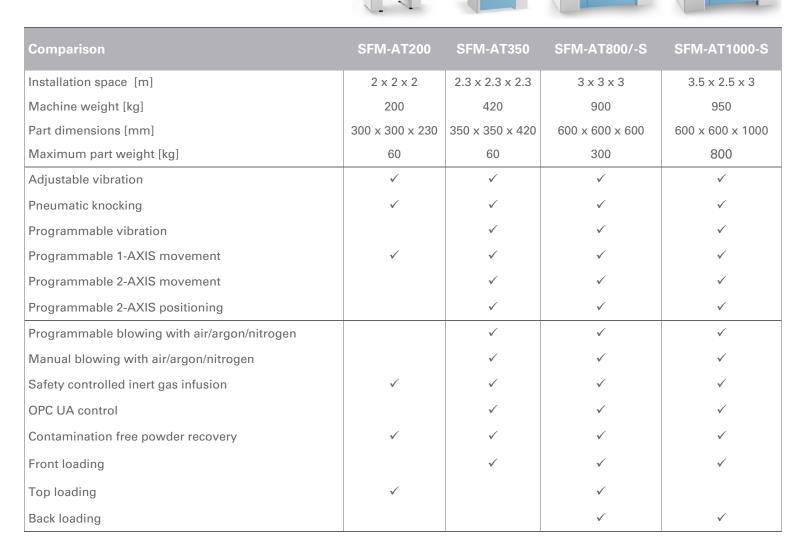

## Solukon depowdering systems in comparison

Solukon is the pioneer and technical leader of automated depowdering of metal laser melted parts. All Solukon systems are based on the unique depowdering technology SPR® (Smart Powder Recuperation). Solukon systems remove loose powder from metal laser melted parts within a sealed process chamber, using adjustable vibration and automated two-axis part rotation. Through programmable rotation of the build-plate in two axes, unfused metal build material is completely removed from complex channels and geometries. This means a significant increase in efficiency, security and quality while saving costs. The postprocessing systems differ primarily in terms of the dimensions of the component to be cleaned and the movement options of the swivel arms.