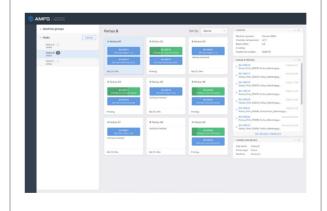

### **Machine Analysis**

Use actionable, data-driven insights to achieve maximum ROI and KPI performance with AMFG's integrated machine analytics and reporting tools.

AMFG provides automation software for additive manufacturing. With a complete workflow management solutions, we help companies achieve highly efficient and automated AM workflows. Visit www.amfg.ai or email/call us for more.